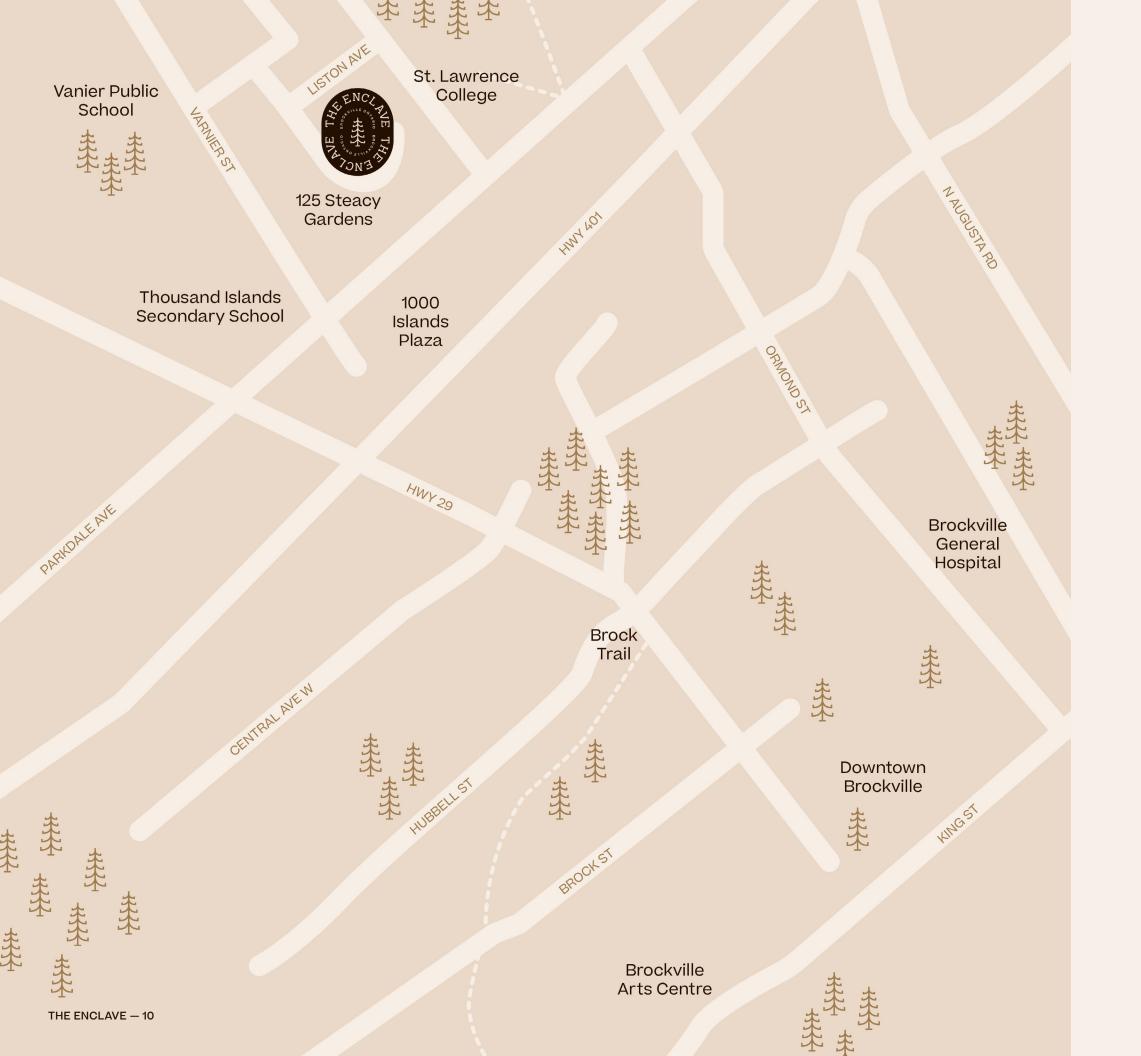

### Bask in all that Brockville has to offer.

Conveniently situated between Ottawa, Montreal, and Toronto, Brockville places you in the centre of it all. The Enclave's optimal location neighbours many of the area's most significant landmarks.

Educational institutions, urban amenities, popular shops, and restaurants are all within a short 5-minute walk.

Located a close drive to Brockville's health care services and vibrant downtown, when you're living at The Enclave, nothing is ever too far out of reach.

### Beyond The Enclave.

| St. Lawrence<br>College              | 8 MIN WALK  |
|--------------------------------------|-------------|
| 1000 Islands<br>Plaza                | 9 MIN WALK  |
| Thousand Islands<br>Secondary School | 8 MIN WALK  |
| Vanier Public<br>School              | 7 MIN WALK  |
| Brockville General<br>Hospital       | 5 MIN DRIVE |
| Downtown<br>Brockville               | 6 MIN DRIVE |
| Brockville Arts<br>Centre            | 7 MIN DRIVE |
| Brock<br>Trail                       | 5 MIN DRIVE |